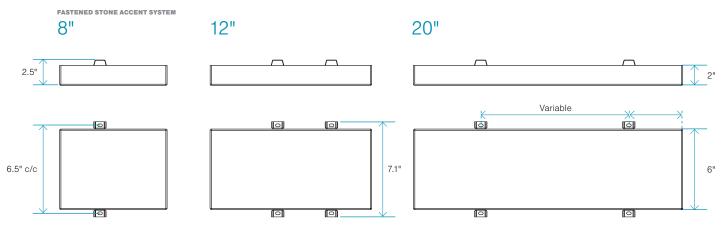

| NOMINAL WIDTH | HEIGHT | DEPTH | FASTENING SYSTEM | OVERALL DIMENSIONS |
|---------------|--------|-------|------------------|--------------------|
| 8"            | 6"     | 2"    | Screw-in         | 8" x 7.1" x 2.5"   |
| 12"           | 6"     | 2"    | Screw-in         | 12" x 7.1" x 2.5"  |
| 20"           | 6"     | 2"    | Screw-in         | 20" x 7.1" x 2.5"  |