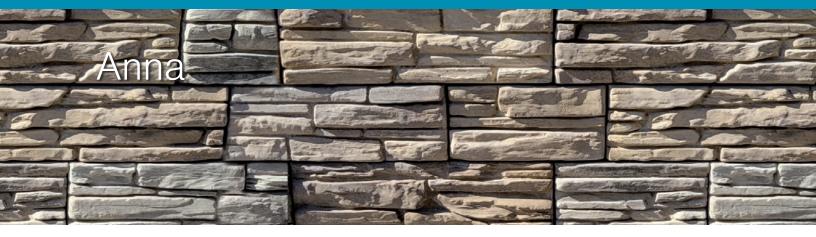

## **AVAILABLE COLORS**

- · Charcoal;
- Stonehenge.

Colors juxtaposed on a textured cement base to achieve that sought-after natural stone look. Rich variations that give each project its own unique personality.