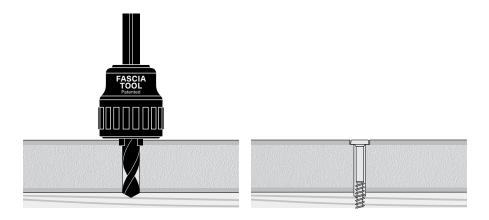

#### **APPLICATION**

Color matched fastening system for composite/PVC deck fascia and cladding. The system securely fastens fascia material while also allowing boards to expand and contract freely. Installation is a two-step process utilizing a pre-drilling tool and screws.

#### **FEATURES**

- Designed for use with 1/2" to 3/4" composite fascia profiles
- Fascia Tool creates an over-sized hole so that the board can expand and contract freely and provides a pre-set countersink that matches the head diameter and depth of the Fascia Screw
- Free spinning collar on Fascia Tool prevents damage to the fascia board surface
- Type 17 auger tips for faster, easier insertion and to help prevent splitting
- Available in a variety of colors

#### **INSTALLATION**

Follow all fascia manufacturer instructions, including specifications for screw spacing, edge/ end distances, and gapping.

- Pre-drill with the Fascia Tool until the collar stops spinning.
- Drive the Fascia Screw until snug, do not overtighten. The material should hang from the screw to allow for expansion and contraction.

### DRIVE SYSTEM

Star drive

TOOL COMPATIBILITY

Fascia Tool