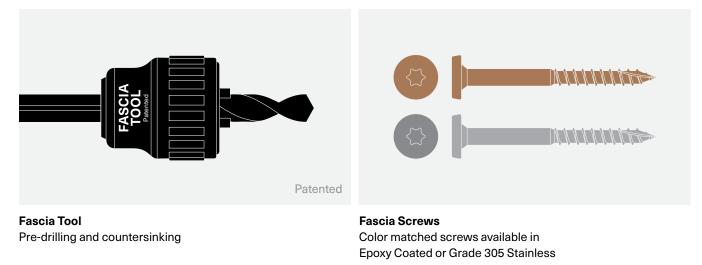

#### **FEATURES**

- Designed for use with 1/2" to 3/4" composite fascia profiles
- Fascia Tool creates an over-sized hole so that the board can expand and contract freely and provides a pre-set countersink that matches the head diameter and depth of the Fascia Screw
- Free spinning collar on Fascia Tool prevents damage to the fascia board surface
- Type 17 auger tips for faster, easier insertion and to help prevent splitting
- Available in a variety of colors

### DRIVE SYSTEM

Star drive

TOOL COMPATIBILITY

Fascia Tool

## SYSTEM COMPONENTS (SOLD SEPARATELY)

**FASCIA SYSTEM PACKAGING** 

| LENGTH | FINISH        | DRIVE TYPE | COUNT PACKAGING |      |
|--------|---------------|------------|-----------------|------|
| LENGTH | FINISH        | DRIVETTE   | RETAIL PACK     | BULK |
| 1-7/8" | Ероху         | T20        | 100             | 2500 |
| 1-7/0  | 305 Stainless | T20        |                 |      |