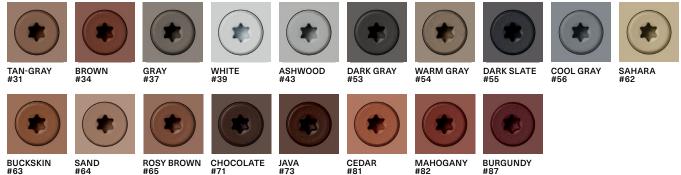

#### **AVAILABLE COLORS**

BUCKSKIN #63

ROSY BROWN #65

CHOCOLATE #71

JAVA #73

MAHOGANY #82

BURGUNDY #87

#### **FASCIA SYSTEM COLORS**

| LENGTH      | AVAILABLE COLORS |                                                                        |  |  |  |
|-------------|------------------|------------------------------------------------------------------------|--|--|--|
| 10 x 1-7/8" | Ероху            | 31, 34, 37, 39, 43, 53, 54, 55, 56, 62, 63, 64, 65, 71, 73, 81, 82, 87 |  |  |  |
| 9 x 1-7/8"  | 305 Stainless    |                                                                        |  |  |  |