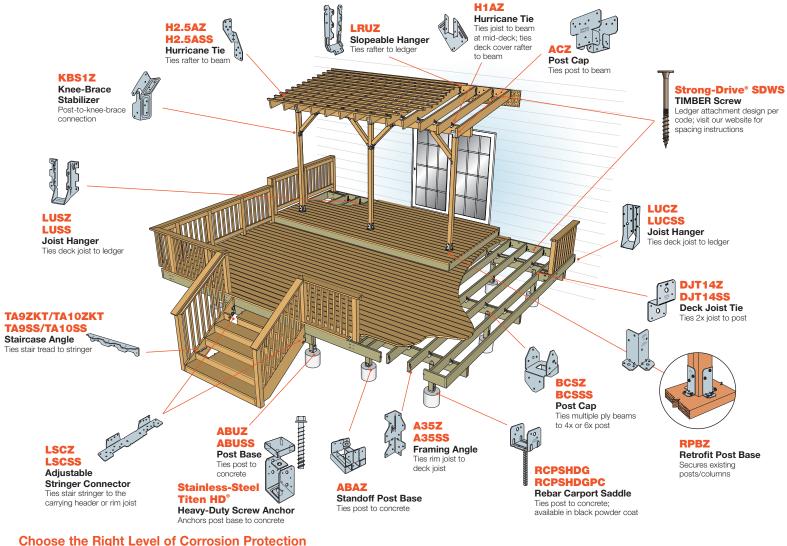

# A Complete Connector System for Building Decks

Strong-Drive® SD
CONNECTOR screws
are designed to
replace nails in certain
products. Visit
strongtie.com/sd for
complete information.

Great Software to Build Great Outdoor Structures

strongtie.com/deckplanner strongtie.com/pergolaplanner

(800) 999-5099 strongtie.com

© 2023 Simpson Strong-Tie Company Inc. DIY-DCKPTIOCA23 12/22 exp. 12/26

Choose the Right Level of Corrosion Protection

NOTE: Illustration shows available deck products. Actual products selected will depend upon application or construction method used for a particular deck. Check local building codes before you begin a project.

Use ZMAX® coated or stainless-steel connectors in outdoor environments and to protect against corrosion from preservative-treated wood. *Use ONLY fasteners with a hot-dip galvanized (HDG) or double-barrier coating with ZMAX and post-HDG connectors. Use ONLY stainless-steel fasteners with stainless-steel connectors.* Visit strongtie.com/info for critical information.