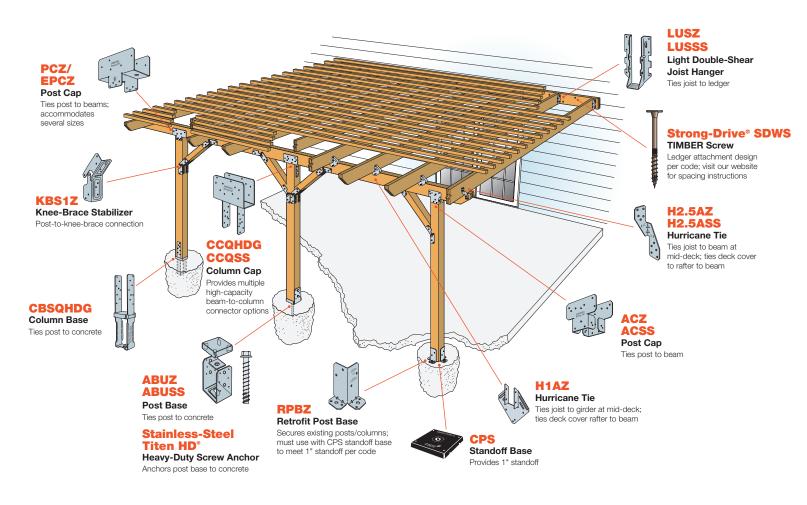

## A Complete Connector System for Patio Cover Construction

Great Software to Build Great Outdoor Structures

strongtie.com/deckplanner strongtie.com/pergolaplanner

#### **Choose the Right Level of Corrosion Protection**

Visit strongtie.com/info for critical information.

**NOTE:** Illustration shows available deck products. Actual products selected will depend upon application or construction method used for a particular deck. Check local building codes before you begin a project.

Use ZMAX® coated or stainless-steel connectors in outdoor environments and to protect against corrosion from preservative-treated wood. *Use ONLY fasteners with a hot-dip galvanized (HDG) or double-barrier coating with ZMAX and post-HDG connectors. Use ONLY stainless-steel fasteners with stainless-steel connectors.* Visit strongtie.com/info for critical information.